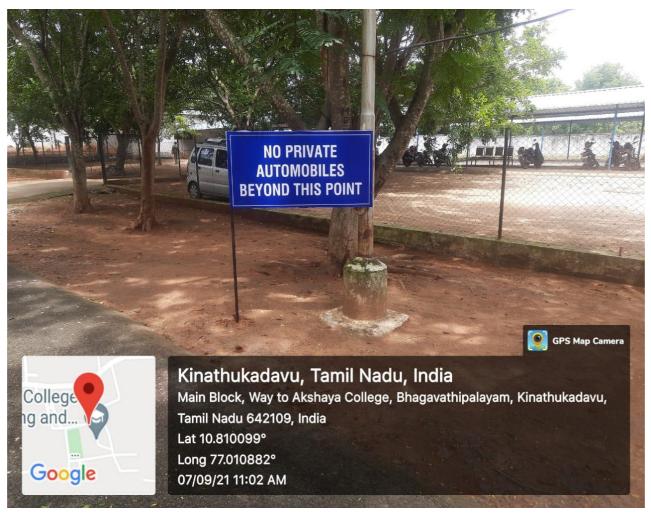

## 7.1.5 THE INSTITUTIONAL INITIATIVES FOR GREENING THE CAMPUS

## 1. RESTRICTED ENTRY OF AUTOMOBILES





### 2. PEDESTRIAN FRIENDLY PATHWAYS



### 4. BAN ON USE OF PLASTIC









# 4. LANDSCAPING WITH TREES AND PLANTS

#### FRONT GATE



#### **NEAR PARKING AREA**



## TREES & PLANTS BACKSIDE OF ACADEMIC BLOCK







| LIST OF MATURED TREES IN THE COLLEGE CAMPUS (GREEN COVERAGE) |
|--------------------------------------------------------------|
|                                                              |

#### Campus Greenery:

The college management planted many native trees inside the campus and is completely covered with matured trees grown for more than 10 years. Total number of matured trees available in the college campus is <u>458 with 15 varieties of trees</u>. Apart from the mature trees; preserving the ecology; the entire college campus is planted with various flowing sh