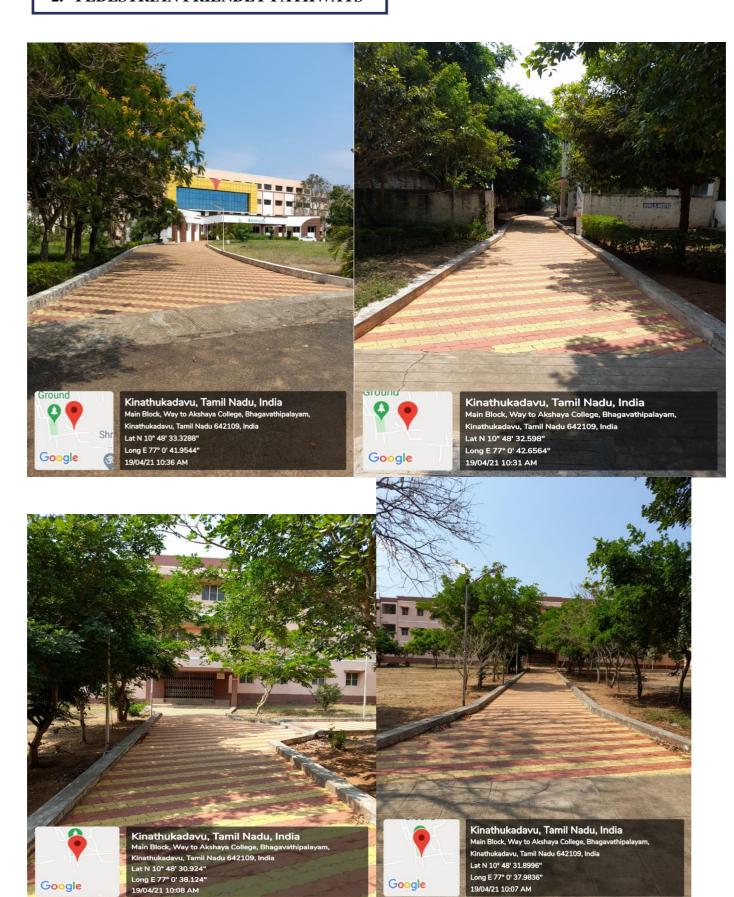

## 7.1.5 THE INSTITUTIONAL INITIATIVES FOR GREENING THE CAMPUS

## 1. RESTRICTED ENTRY OF AUTOMOBILES





### 2. PEDESTRIAN FRIENDLY PATHWAYS



### 4. BAN ON USE OF PLASTIC









# 4. LANDSCAPING WITH TREES AND PLANTS

#### FRONT GATE



#### **NEAR PARKING AREA**



## TREES & PLANTS BACKSIDE OF ACADEMIC BLOCK







| LIST OF MATURED TREES IN THE COLLEGE CAMPUS (GREEN COVERAGE) |
|--------------------------------------------------------------|
|                                                              |

#### Campus Greenery:

The college management planted many native trees inside the campus and is completely covered with matured trees grown for more than 10 years. Total number of matured trees available in the college campus is <u>458 with 15 varieties of trees</u>. Apart from the mature trees; preserving the ecology; the entire college campus is planted with various flowing shrubs and pushes. Table-10 shows the list