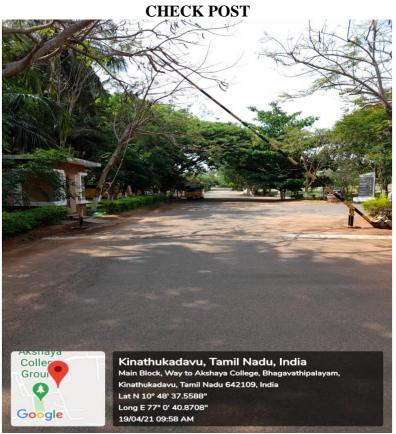

## 7.1.5 THE INSTITUTIONAL INITIATIVES FOR GREENING THE CAMPUS

## 1. RESTRICTED ENTRY OF AUTOMOBILES





### 2. PEDESTRIAN FRIENDLY PATHWAYS



### 4. BAN ON USE OF PLASTIC









# 4. LANDSCAPING WITH TREES AND PLANTS

#### FRONT GATE



#### **NEAR PARKING AREA**



## TREES & PLANTS BACKSIDE OF ACADEMIC BLOCK







| LIST OF MATURED TREES IN THE COLLEGE CAMPUS (GREEN COVERAGE) |
|--------------------------------------------------------------|
|                                                              |

#### Campus Greenery:

The college management planted many native trees inside the campus and is completely covered with matured trees grown for more than 10 years. Total number of matured trees available in the college campus is <u>458 with 15 varieties of trees</u>. Apart from the mature trees; preserving the ecology; the entire college campus is planted with various flowing shru